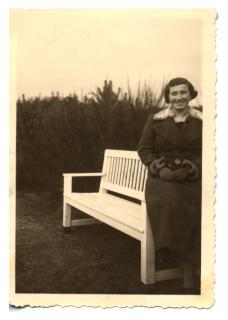

Birth Certificate of Elsa Sommer, 1914.07.01

Elsa Sommer -- 1937

Ruth Holländer was born on January 9, 1915 in Hilchenbach and emigrated from Germany on November 1, 1937. Just before she left she received a letter, dated October 27,1937, and a photo from from her cousin Else Sommer, born July 1, 1914 in Heinebach. After she left she received at least seven more letters. Some of these also had messages from other members of Else Sommer's family.